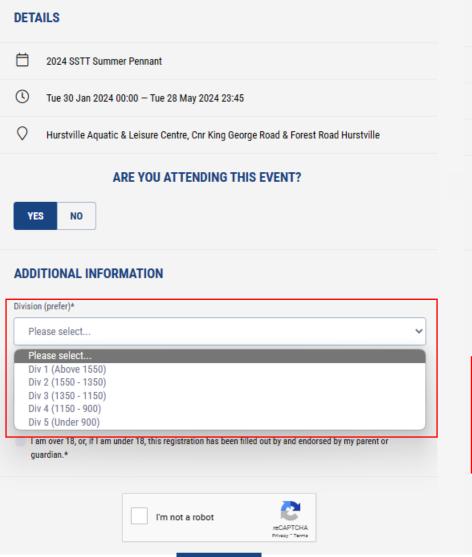

### Drop down box

- Division 1 (Above 1550)
- Division 2 (1550 1350)
- Division 3 (1350 1150)
- Division 4 (1150 900)
- Division 5 (Below 900)

#### Team Name or Individual

- Individual
- <<Name of your team>>
- O I am over 18 box,....

| DET/       |                                                                                    |
|------------|------------------------------------------------------------------------------------|
| DETA       | AILS                                                                               |
|            | 2024 SSTT Summer Pennant                                                           |
| (1)        | Tue 30 Jan 2024 00:00 — Tue 28 May 2024 23:45                                      |
| $\Diamond$ | Hurstville Aquatic & Leisure Centre, Cnr King George Road & Forest Road Hurstville |
|            | ARE YOU ATTENDING THIS EVENT?                                                      |
| YE         | s NO                                                                               |
|            |                                                                                    |
| ADD        | TIONAL INFORMATION                                                                 |
| Divisio    |                                                                                    |
|            | (prefer)*                                                                          |
|            | n (prefer)*  vase select                                                           |
| Ple        | ease select 🗸                                                                      |
| Ple        |                                                                                    |
| Ple        | ease select 🗸                                                                      |
| Ple        | ease select 🗸                                                                      |
| Team N     | ease select 🗸                                                                      |