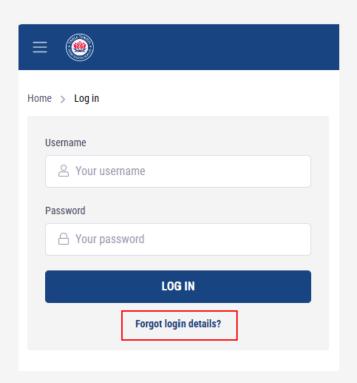

|
|            | (prefer)*                                                                          |
|            | n (prefer)*  vase select                                                           |
| Ple        | ease select 🗸                                                                      |
| Ple        |                                                                                    |
| Ple        | ease select 🗸                                                                      |
| Ple        | ease select 🗸                                                                      |
| Team N     | ease select 🗸                                                                      |

SUBMIT

## FAQ – Forgot Login Details



https://www.ttnsw.org.au/password/forgot/







#### Recover Password

- Request to Reset password
- Request your username



# FAQ – How do I register?



https://www.ttnsw.org.au/registration/