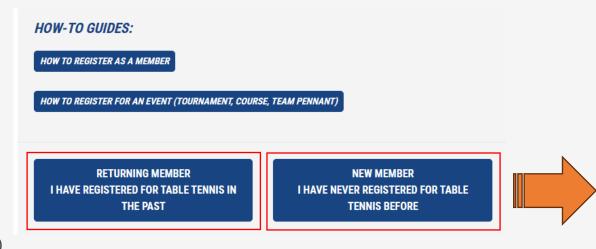

|
| Ple        | ease select 🗸                                                                      |
| Ple        |                                                                                    |
| Ple        | ease select 🗸                                                                      |
| Ple        | ease select 🗸                                                                      |
| Team N     | ease select 🗸                                                                      |

SUBMIT

## FAQ – Forgot Login Details



https://www.ttnsw.org.au/password/forgot/







#### Recover Password

- Request to Reset password
- Request your username



# FAQ – How do I register?



https://www.ttnsw.org.au/registration/