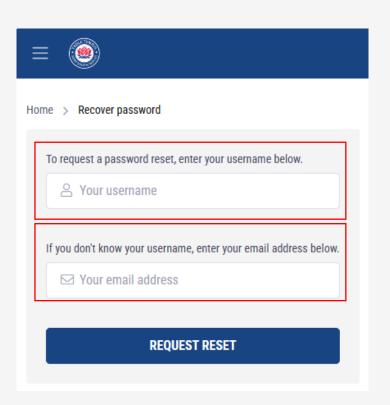

## FAQ – Forgot Login Details

https://www.ttnsw.org.au/password/forgot/

#### Recover Password

- Request to Reset password
- Request your username