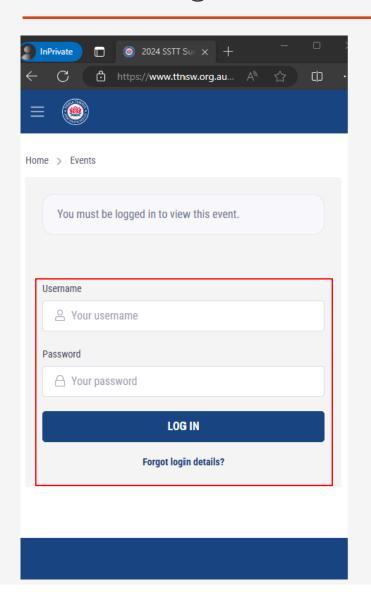

## FAQ – Forgot Login Details

https://www.ttnsw.org.au/password/forgot/

#### Recover Password

- Request to Reset password
- Request your username