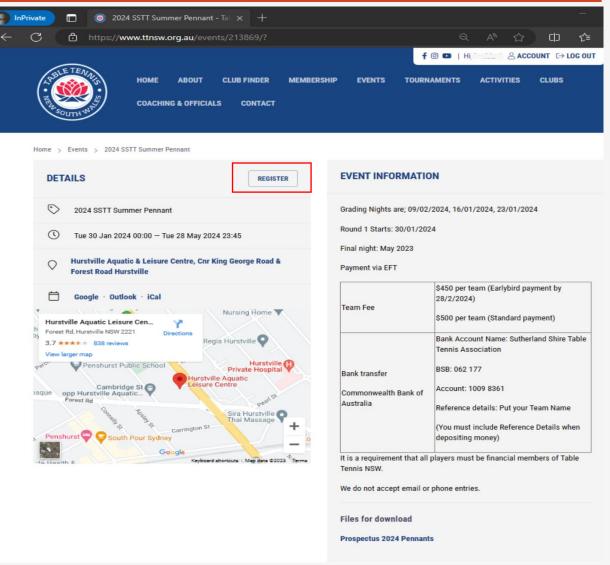

### 2024 Summer Pennants

To enter a new team or as an Individual, scan or click

- Each player needs to enter by nominating 'Team' name or Individual.
- It is a requirement that all pennant players must be financial members of Table Tennis NSW at the 'District' membership level.

#### **Fees**

- Early Bird team fee is \$450 and EFT payment by 28/2/2024
- Standard Team fee is \$500 per team

Bank: Westpac

Account Name: Sutherland Shire Table Tennis Association

BSB: 062 177

Account: 1009 8361

Reference details: Put your Team Name or Name

We do not accept email or phone entries.